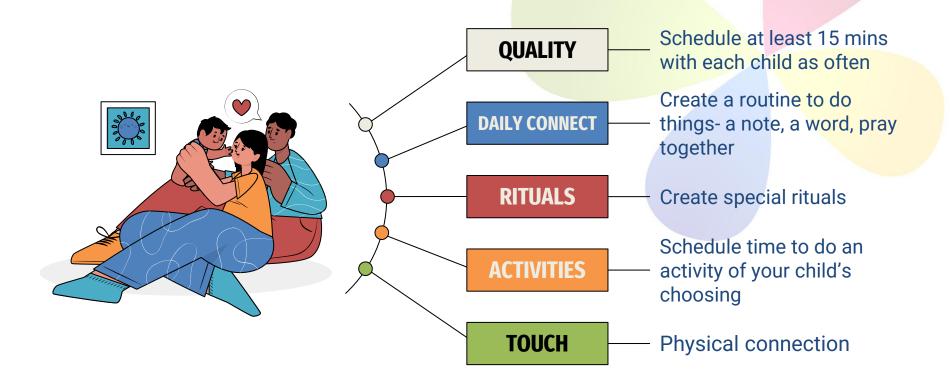

#### Staying Connected in Your Child's Real World





## Write one word that your child uses to describe you.





#### HOW DO YOUR CHILDREN VIEW YOU?













#### Deposits for Nurturing a Healthy Relationship







transform . inside out

#### **INVESTING TIME**





#### **BUILDING TRUST**

### Building trust promotes cooperation and reduces rebellion





#### **BUILDING TRUST**





# BUILDING TRUST- word for teen parents





The power to choose

|            | $\sim$ |  |
|------------|--------|--|
| _          | ~~~~   |  |
| <u>h</u> _ |        |  |
|            |        |  |

Navigate Adversity



#### **ENGAGING IN TALK**





#### **ENGAGING IN TALK**

|                           | 1 | Control Reactions                      |  |
|---------------------------|---|----------------------------------------|--|
| ies                       |   |                                        |  |
| Good -talk strategies 3 7 | 2 | Listen & Reflect                       |  |
|                           |   |                                        |  |
|