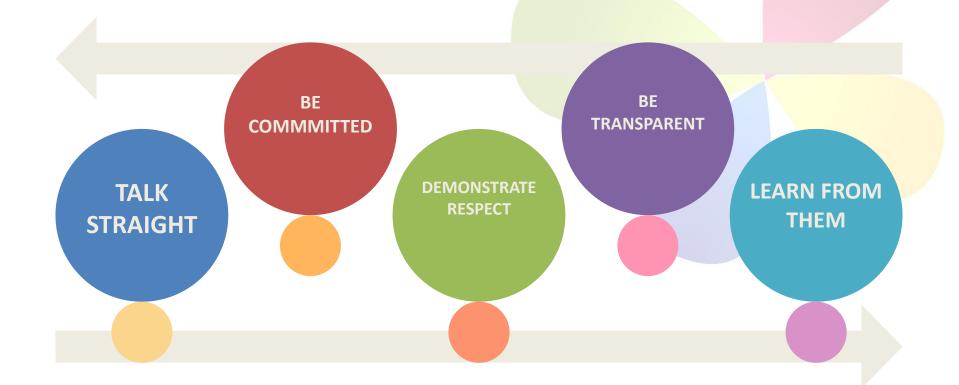

#### Staying Connected in Your Child's Real World





## Write one word that your child uses to describe you.





#### HOW DO YOUR CHILDREN VIEW YOU?













#### Deposits for Nurturing a Healthy Relationship







transform . inside out

#### **INVESTING TIME**





#### **BUILDING TRUST**

### Building trust promotes cooperation and reduces rebellion





#### **BUILDING TRUST**





# BUILDING TRUST- word for teen parents





The power to choose

|            | $\sim$ |  |
|------------|--------|--|
| _          | ~~~~   |  |
| <u>h</u> _ |        |  |
|            |        |  |

Navigate Adversity



#### **ENGAGING IN TALK**





#### **ENGAGING IN TALK**

|                           | 1 | Control Reactions                      |  |
|---------------------------|---|----------------------------------------|--|
| ies                       |   |                                        |  |
| Good -talk strategies 3 7 | 2 | Listen & Reflect                       |  |
|                           |   |                                        |  |
|                           | 3 | Turn off the parent alarm              |  |
| d-t                       |   | Don't Catast