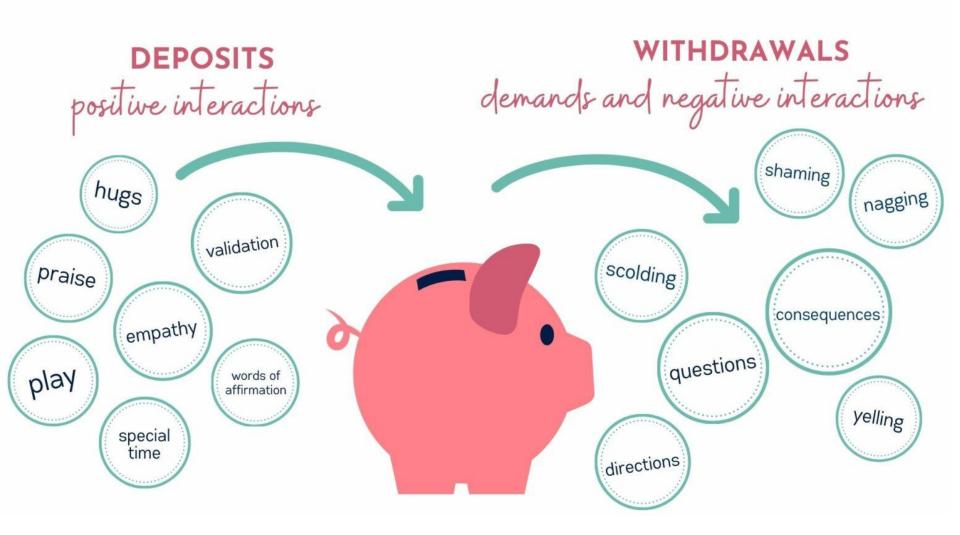

#### Staying Connected in Your Child's Real World





## Write one word that your child uses to describe you.





#### HOW DO YOUR CHILDREN VIEW YOU?













#### Deposits for Nurturing a Healthy Relationship







transform . inside out

#### **INVESTING TIME**





#### **BUILDING TRUST**

### Building trust promotes cooperation and reduces rebellion





#### **BUILDING TRUST**





# BUILDING TRUST- word for teen parents





The power to choose

|            | $\sim$ |  |
|------------|--------|--|
| _          | ~~~~   |  |
| <u>h</u> _ |        |  |
|            |        |  |

Navigate Adversity



#### **ENGAGING IN TALK**





#### **ENGAGING IN TALK**

|                           | 1 | Control Reactions                      |  |
|---------------------------|---|----------------------------------------|--|
| ies                       |   |                                        |  |
| Good -talk strategies 3 7 | 2 | Listen & Refle