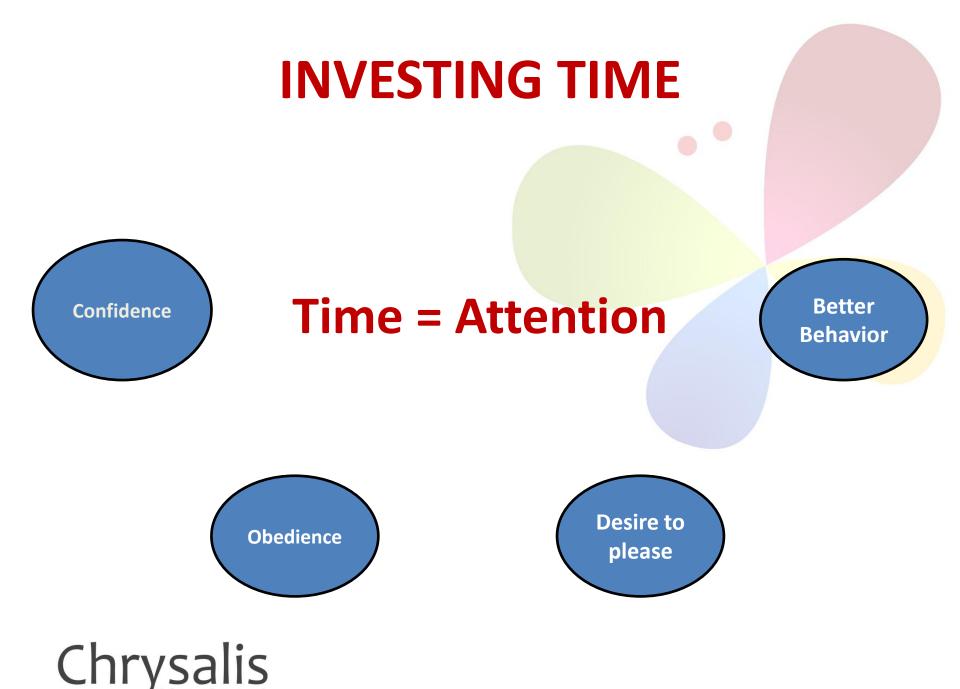

#### Staying Connected in Your Child's Real World





## Write one word that your child uses to describe you.





#### HOW DO YOUR CHILDREN VIEW YOU?













#### Deposits for Nurturing a Healthy Relationship







transform . inside out

#### **INVESTING TIME**





#### **BUILDING TRUST**

### Building trust promotes cooperation and reduces rebellion





#### **BUILDING TRUST**





# BUILDING TRUST- word for teen parents





The power to choose

|            | $\sim$ |  |
|------------|--------|--|
| _          | ~~~~   |  |
| <u>h</u> _ |        |  |
|            |        |  |

Navigate Adversity



#### **ENGAGING IN TALK**





#### **ENGAGING IN TALK**

|                           | 1 | Control Reactions                      |  |
|---------------------------|---|----------------------------------------|--|
| ies                       |   |                                        |  |
| Good -talk strategies 3 7 | 2 | Listen & Reflect                       |  |
|                           |