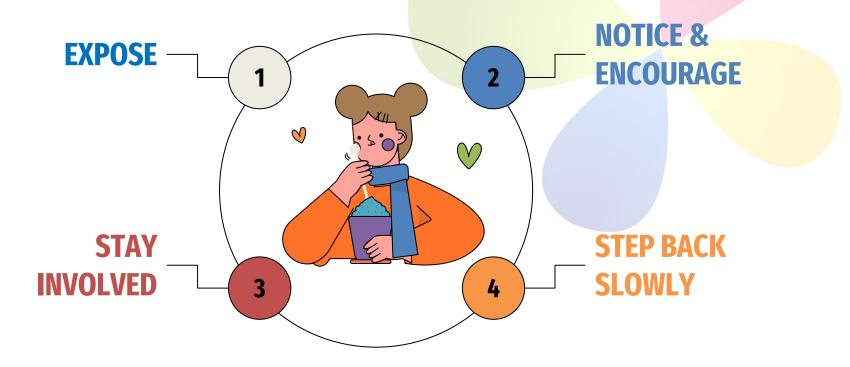

#### **DISCOVER TALENT**

- What is a talent?
- Finding your child's talent
- When do they explore their talent?
- If you don't see talents, look for strengths.

#### **DISCOVER TALENT**